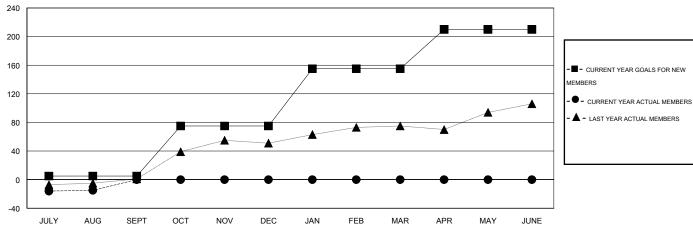

#### GOALS AND ACTUAL MEMBERS CUMULATIVE

| DROPPED CLUBS: 0  DROPPED MEMBERS |        | 12 CLUBS OF 32 ADDED 1 OR MORE NEW MEMBERS | GENDER DISTRIBU<br>MALE<br>FEMALE | TION<br>519 (57.28%)<br>387 (42.72%) |     |
|-----------------------------------|--------|--------------------------------------------|-----------------------------------|--------------------------------------|-----|
| DECEASED CLUB CANCELLED           | 0<br>0 | CLICK HERE FOR HEALTH ASSESSMENT DATA      | FAMILY UNIT MEMBERS               |                                      | 270 |
| OTHER                             | 54     |                                            | HEAD OF HOUSEHOLD                 |                                      | 102 |
| TOTAL                             | 54     |                                            | NON-HEAD OF HOUSEHOL              | 168                                  |     |

# **LOCATION PHILIPPINES**

GMT CA 5

|               |                  | Clubs            |                  |                  | Members               |                    |                                     |                    |                  |
|---------------|------------------|------------------|------------------|------------------|-----------------------|--------------------|-------------------------------------|--------------------|------------------|
|               | RESUL            | TS FOR 2015-2016 |                  |                  | RESULTS FOR 2015-2016 |                    |                                     |                    |                  |
| QUARTER       | NEW CLUB<br>GOAL | NEW CLUBS        | DROPPED<br>CLUBS | NET<br>GAIN/LOSS | QUARTER               | NEW MEMBER<br>GOAL | CHARTER AND<br>NEW MEMBERS<br>ADDED | DROPPED<br>MEMBERS | NET<br>GAIN/LOSS |
| JULY/AUG/SEPT | 0                | 0                | 0                | 0                | JULY/AUG/SEPT         | 5                  | 39                                  | 54                 | -15              |
| OCT/NOV/DEC   | 1                | 0                | 0                |                  | OCT/NOV/DEC           | 70                 | 0                                   | 0                  | 0                |
| JAN/FEB/MAR   | 2                | 0                | 0                | 0                | JAN/FEB/MAR           | 80                 | 0                                   | 0                  | 0                |
| APR/MAY/JUNE  | 2                | 0                | 0                | 0                | APR/MAY/JUNE          | 55                 | 0                                   | 0                  | 0                |