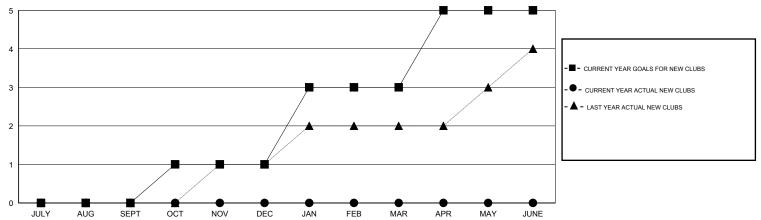

#### GOALS AND ACTUAL NEW CLUBS CUMULATIVE

# **LOCATION PHILIPPINES**

GMT CA 5

|               |                  | Clubs            |                  |                  | Members               |                    |                                     |                    |                  |
|---------------|------------------|------------------|------------------|------------------|-----------------------|--------------------|-------------------------------------|--------------------|------------------|
|               | RESUL            | TS FOR 2015-2016 |                  |                  | RESULTS FOR 2015-2016 |                    |                                     |                    |                  |
| QUARTER       | NEW CLUB<br>GOAL | NEW CLUBS        | DROPPED<br>CLUBS | NET<br>GAIN/LOSS | QUARTER               | NEW MEMBER<br>GOAL | CHARTER AND<br>NEW MEMBERS<br>ADDED | DROPPED<br>MEMBERS | NET<br>GAIN/LOSS |
| JULY/AUG/SEPT | 0                | 0                | 0                | 0                | JULY/AUG/SEPT         | 5                  | 39                                  | 54                 | -15              |
| OCT/NOV/DEC   | 1                | 0                | 0                |                  | OCT/NOV/DEC           | 70                 | 0                                   | 0                  | 0                |
| JAN/FEB/MAR   | 2                | 0                | 0                | 0                | JAN/FEB/MAR           | 80                 | 0                                   | 0                  | 0                |
| APR/MAY/JUNE  | 2                | 0                | 0                | 0                | APR/MAY/JUNE          | 55                 | 0                                   | 0                  | 0                |